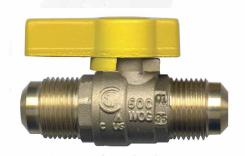

## **FORGED BRASS BALL VALVES (BV5042)**

## **Applications:**

For Indoor/Outdoor applications. C.S.A. Certified forged brass ball valves for Natural and Propane Gas (vapor) Brass valves for use in W.O.G. = Water, Oil and Gas; W.S.P. = Working Steam Pressure applications.

PART No.

**DESCRIPTION** 

BV5042-6 BV5042-8 BV5042-10 3/8 FLARE TUBE TO 3/8 FLARE TUBE, 600 WOG, 150 W.S.P. FULL PORT 1/2 FLARE TUBE TO 1/2 FLARE TUBE, 600 WOG, 150 W.S.P. FULL PORT 5/8 FLARE TUBE TO 5/8 FLARE TUBE, 600 WOG, 150 W.S.P. FULL PORT

Standard Port – Blowout-Proof Stem – PTFE Seats CSA certified to 5 P.S.I. FROM APPLIANCE TO METER Temperature: -40°F to +125°F, -40°C to + 52°C