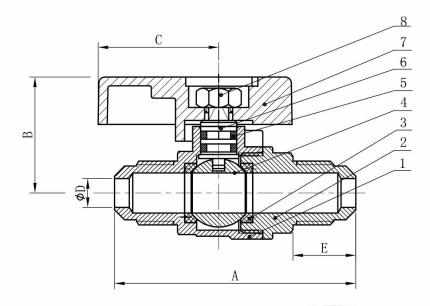

## MATERIAL LIST

| Item | Part      | Material |
|------|-----------|----------|
| 1    | Body      | Brass    |
| 2    | End Cap   | Brass    |
| 3    | Ball Seat | PTFE     |
| 4    | Ball      | Brass    |
| 5    | 0-Ring    | NBR      |
| 6    | Stem      | Brass    |
| 7    | Handle    | Aluminum |
| 8    | Stem Nut  | Steel    |